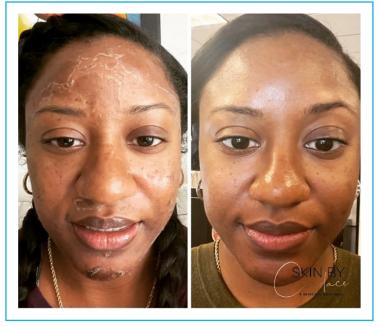

# Dermodality Peel System

Our unique hybrid peels are a combination of various acids and individual molecular weights, each with the ability to achieve full depth of penetration within the various layers of the skin, thus targeting multiple conditions at once. When applied by our dermodality-certified professionals, our hybrid peels create customized treatment plans for all fitzpatrick levels and skin conditions. Dermodality peels and home care regimens enable the professional to be in full control of the entire treatment process and end result. Our peels are designed for the complete restoration of the skin's condition, thus yielding the "dermodality glow"

- ► Exfoliate to decongest clogged pores and reduce surface irregularities
- ▶ Reduce the risk of inflammation and hyperpigmentation
- Remove the top dead layers of skin to lighten, brighten and tighten overall complexion
- ▶ Reduce fine lines at the surface and deep wrinkles underneath by stimulating growth factors for the formation of collagen and elastin
- ▶ Improve overall texture and scarring from acne and other factors