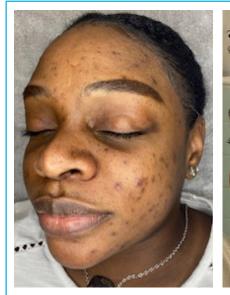

# Dermodality Peel System

Our unique hybrid peels are a combination of various acids and individual molecular weights, each with the ability to achieve full depth of penetration within the various layers of the skin, thus targeting multiple conditions at once. When applied by our dermodality-certified professionals, our hybrid peels create customized treatment plans for all fitzpatrick levels and skin conditions. Dermodality peels and home care regimens enable the professional to be in full control of the entire treatment process and end result. Our peels are designed for the complete restoration of the skin's condition, thus yielding the "dermodality glow"

- ► Exfoliate to decongest clogged pores and reduce surface irregularities
- ▶ Reduce the risk of inflammation and hyperpigmentation
- Remove the top dead layers of skin to lighten, brighten and tighten overall complexion
- ▶ Reduce fine lines at the surface and deep wrinkles underneath by stimulating growth factors for the formation of collagen and elastin
- ▶ Improve overall texture and scarring from acne and other factors