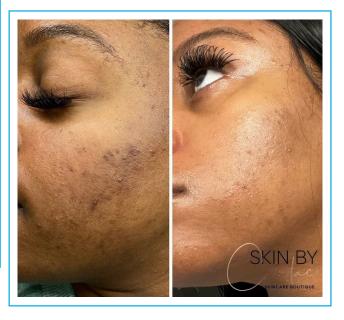

# Dermodality Peel System

Our unique hybrid peels are a combination of various acids and individual molecular weights, each with the ability to achieve full depth of penetration within the various layers of the skin, thus targeting multiple conditions at once. When applied by our dermodality-certified professionals, our hybrid peels create customized treatment plans for all fitzpatrick levels and skin conditions. Dermodality peels and home care regimens enable the professional to be in full control of the entire treatment process and end result. Our peels are designed for the complete restoration of the skin's condition, thus yielding the "dermodality glow"

- ► Exfoliate to decongest clogged pores and reduce surface irregularities
- ▶ Reduce the risk of inflammation and hyperpigmentation
- Remove the top dead layers of skin to lighten, brighten and tighten overall complexion
- ▶ Reduce fine lines at the surface and deep wrinkles underneath by stimulating growth factors for the formation of collagen and elastin
- ▶ Improve overall texture and scarring from acne and other factors