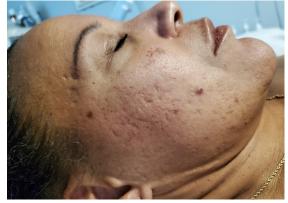

# Dermodality Peel System

Our unique hybrid peels are a combination of various acids and individual molecular weights, each with the ability to achieve full depth of penetration within the various layers of the skin, thus targeting multiple conditions at once. When applied by our dermodality-certified professionals, our hybrid peels create customized treatment plans for all fitzpatrick levels and skin conditions. Dermodality peels and home care regimens enable the professional to be in full control of the entire treatment process and end result. Our peels are designed for the complete restoration of the skin's condition, thus yielding the "dermodality glow"

- ► Exfoliate to decongest clogged pores and reduce surface irregularities
- ▶ Reduce the risk of inflammation and hyperpigmentation
- Remove the top dead layers of skin to lighten, brighten and tighten overall complexion
- ▶ Reduce fine lines at the surface and deep wrinkles underneath by stimulating growth factors for the formation of collagen and elastin
- ▶ Improve overall texture and scarring from acne and other factors