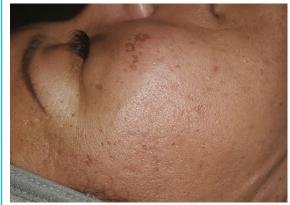

# Dermodality Peel System

Our unique hybrid peels are a combination of various acids and individual molecular weights, each with the ability to achieve full depth of penetration within the various layers of the skin, thus targeting multiple conditions at once. When applied by our dermodality-certified professionals, our hybrid peels create customized treatment plans for all fitzpatrick levels and skin conditions. Dermodality peels and home care regimens enable the professional to be in full control of the entire treatment process and end result. Our peels are designed for the complete restoration of the skin's condition, thus yielding the "dermodality glow"

- ► Exfoliate to decongest clogged pores and reduce surface irregularities
- ▶ Reduce the risk of inflammation and hyperpigmentation
- Remove the top dead layers of skin to lighten, brighten and tighten overall complexion
- ▶ Reduce fine lines at the surface and deep wrinkles underneath by stimulating growth factors for the formation of collagen and elastin
- ▶ Improve overall texture and scarring from acne and other factors