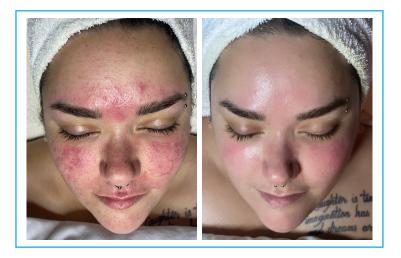

# Dermodality Peel System

Our unique hybrid peels are a combination of various acids and individual molecular weights, each with the ability to achieve full depth of penetration within the various layers of the skin, thus targeting multiple conditions at once. When applied by our dermodality-certified professionals, our hybrid peels create customized treatment plans for all fitzpatrick levels and skin conditions. Dermodality peels and home care regimens enable the professional to be in full control of the entire treatment process and end result. Our peels are designed for the complete restoration of the skin's condition, thus yielding the "dermodality glow"

- ► Exfoliate to decongest clogged pores and reduce surface irregularities
- ▶ Reduce the risk of inflammation and hyperpigmentation
- Remove the top dead layers of skin to lighten, brighten and tighten overall complexion
- ▶ Reduce fine lines at the surface and deep wrinkles underneath by stimulating growth factors for the formation of collagen and elastin
- ▶ Improve overall texture and scarring from acne and other factors