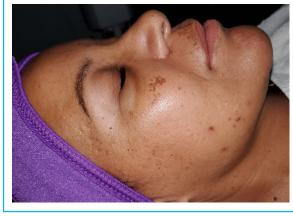

# Dermodality Peel System

Our unique hybrid peels are a combination of various acids and individual molecular weights, each with the ability to achieve full depth of penetration within the various layers of the skin, thus targeting multiple conditions at once. When applied by our dermodality-certified professionals, our hybrid peels create customized treatment plans for all fitzpatrick levels and skin conditions. Dermodality peels and home care regimens enable the professional to be in full control of the entire treatment process and end result. Our peels are designed for the complete restoration of the skin's condition, thus yielding the "dermodality glow"

- ► Exfoliate to decongest clogged pores and reduce surface irregularities
- ▶ Reduce the risk of inflammation and hyperpigmentation
- Remove the top dead layers of skin to lighten, brighten and tighten overall complexion
- ▶ Reduce fine lines at the surface and deep wrinkles underneath by stimulating growth factors for the formation of collagen and elastin
- ▶ Improve overall texture and scarring from acne and other factors